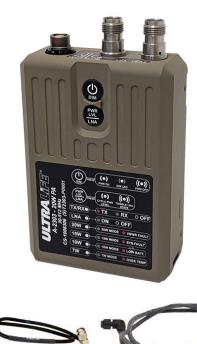

## **Kit Components**

- A-2303 RF Amplifier
- xx90 Battery Power Cable
- ▶ 90-512MHz Whip Antenna
- ▶ 30-88MHz Blade Antenna
- ► Radio to Amplifier RF Cable
- Optional Accessories
- ► Land Warrior Power Cable
- ► Blunt-Cut power cable
- ► Forced Air Cooling Module
- Dual Port Adapter (in development)