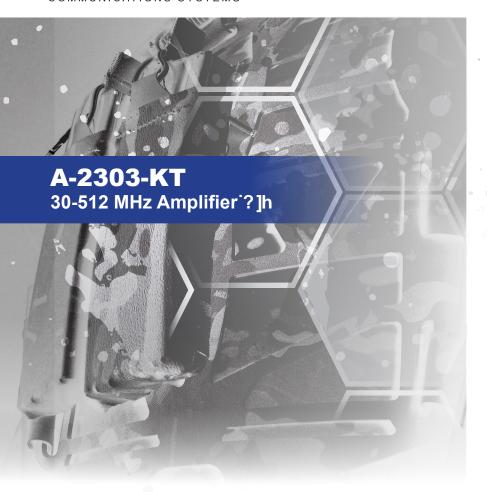

## **Overview**

The A-2303 is the latest amplifier in Ultralife's long and successful history of RF amplifier development.

You can get this amplifier, plus a range of newly designed accessories, together in one handy kit (A-2303-KT). The new accessories are designed to complement both mounted and dismounted operation and we will continue to grow the accessory line.